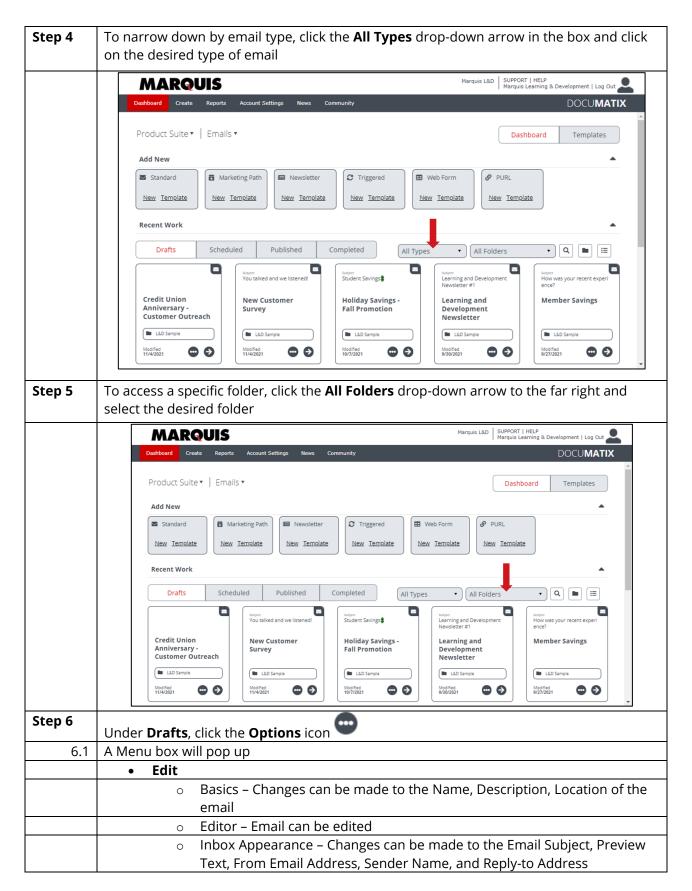

|     | Copy – A duplicate of the email can be made and will show up in the Drafts tab              |
|-----|---------------------------------------------------------------------------------------------|
|     | Delete – Emails can be removed                                                              |
|     | <ul> <li>Save as Template – Email designs can be saved as Templates</li> </ul>              |
|     | <ul> <li>Merge Fields – A list of merged fields within the email</li> </ul>                 |
|     | Preview and Test                                                                            |
|     | <ul> <li>Email Validation</li> </ul>                                                        |
|     | <ul> <li>Preview On Desktop</li> </ul>