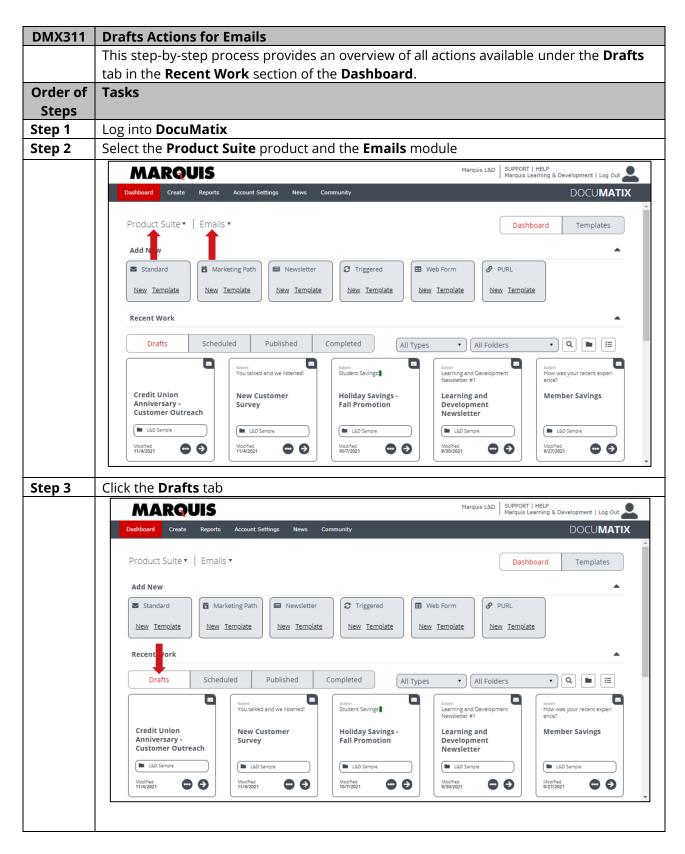

|     | Copy – A duplicate of the email can be made and will show up in the Drafts tab              |
|-----|---------------------------------------------------------------------------------------------|
|     | Delete – Emails can be removed                                                              |
|     | <ul> <li>Save as Template – Email designs can be saved as Templates</li> </ul>              |
|     | <ul> <li>Merge Fields – A list of merged fields within the email</li> </ul>                 |
|     | Preview and Test                                                                            |
|     | <ul> <li>Email Validation</li> </ul>                                                        |
|     | <ul> <li>Preview On Desktop</li> </ul>