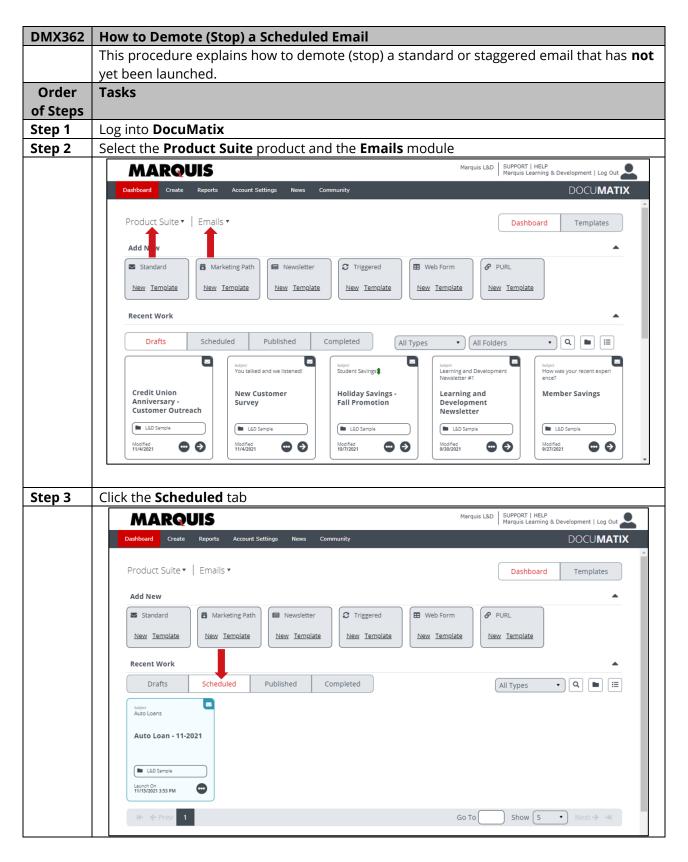

Note: Emails will display in the Submitted tab if they have a future launch date scheduled. Emails set to launch ASAP cannot be demoted (stopped). Step 4 Click the **Options** icon on the email card Step 5 Select **Demote** Marquis L&D | SUPPORT | HELP Marquis Learning & Development | Log Out **MARQUIS** Dashboard Create Reports Account Settings News Comm DOCUMATIX Product Suite ▼ | Emails ▼ Templates Add New ■ Standard Marketing Path ■ Newsletter C Triggered ■ Web Form PURL New Template New Template New Template New Template Recent Work Completed • Q **■ =** All Types Сору Save as Template Merge Fields Auto Loans Preview and Test Auto Loan - 12-202 Data Upload Summary Demote L&D Sample Move to Folder Launch On 11/16/2021 2:37 PM Show 5 ▼ Next → →