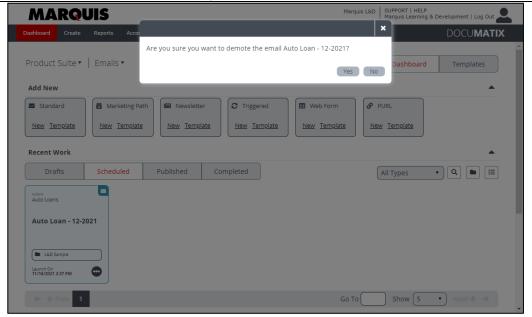

**Step 5** Click **Yes** to the confirmation message

**Note:** Now the email can be found within the **Drafts** tab, and further modifications and updates can be made if desired.